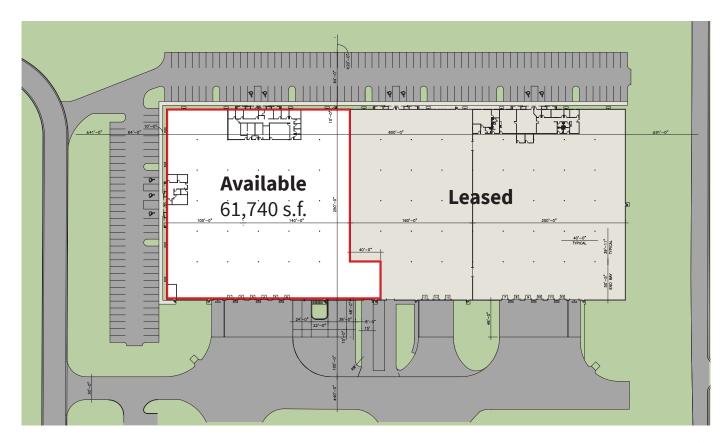

# **Sublease** 61,740 s.f. Available

Rare Availability of End Cap Space | Business Park Setting

### Specifications

| Land size:            | 61,740 s.f.                             |
|-----------------------|-----------------------------------------|
| Total Building Size:  | 150,000 s.f.                            |
| Existing Office Area: | 3,815 s.f.                              |
| Ceiling Height:       | 28'                                     |
| Loading:              | 6 exterior docks, 2 drive-in doors      |
| Electrical:           | 400 amps/480V                           |
| Column Spacing:       | 40' x 40' typical, 40' x 50' speed bays |
| Fire Suppression:     | ESFR wet sprinkler system               |
| Floor Thickness:      | 6" reinforced concrete                  |
| Car Parking:          | 100+ Spaces                             |
| Zoning:               | Industrial                              |
| Year Built:           | 2008                                    |
| Available:            | Immediately                             |
| Term:                 | Sublease through October 31, 2022       |

## Sublease | 61,740 s.f. Available