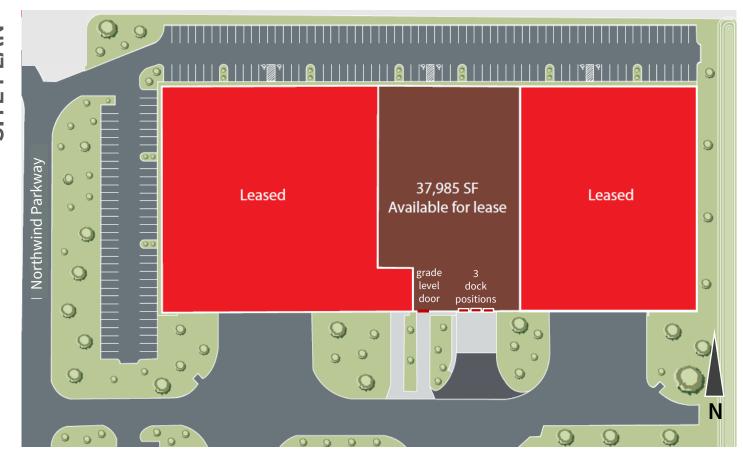

## Sublease 37,985 square feet

NorthWind Crossings Business Park 6221 Northwind Parkway | Suite B Hobart, Indiana

Rare Availability of Industrial Space in Northwest Indiana Submarket of Metro Chicago

## **Specifications**

| Total Building Size   | 150,000 square feet               |
|-----------------------|-----------------------------------|
| Available Space       | 37,985 square feet                |
| Available Office Area | To suit (no existing office area) |
| Ceiling Height        | 28' clear                         |
| Column Spacing        | 40' x 40'                         |
|                       | 50' speed bays                    |
| Loading               | 3 truck-level docks               |
|                       | 1 grade-level overhead door       |
| Car Parking           | +/- 60 positions                  |
| Fire Protection       | ESFR                              |
| Available Power       | 400-amp service                   |
| Year Built            | 2008                              |
| Asking Lease Rate     | \$7.25/sf NNN (as-is condition)   |
| Real Estate Taxes     | \$1.26/sf (2020)                  |
| Term                  | Sublease through November 2027    |