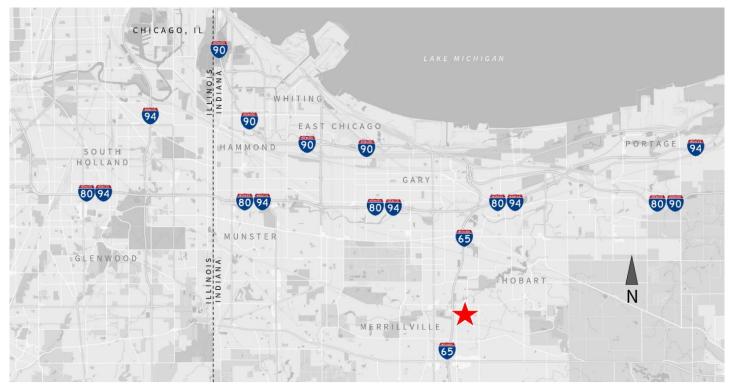

## Sublease 37,985 square feet

NorthWind Crossings Business Park 6221 Northwind Parkway | Suite B Hobart, Indiana

Rare Availability of Industrial Space in Northwest Indiana Submarket of Metro Chicago